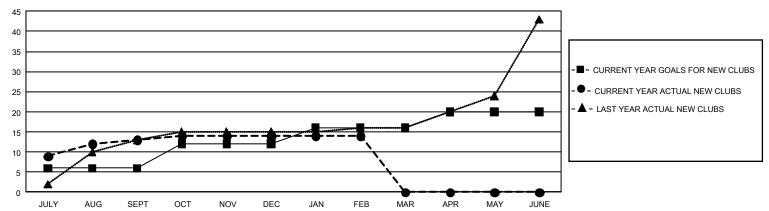

## GOALS AND ACTUAL NEW CLUBS CUMULATIVE

## GMT Constitutional Area 6, Group M

**GMT**: OPEN

REPORT DOES NOT INCLUDE CLUBS IN UNDISTRICTED AREAS.

| Clubs                 |               |           |               | Members               |                        |                         |                                              |  |
|-----------------------|---------------|-----------|---------------|-----------------------|------------------------|-------------------------|----------------------------------------------|--|
| RESULTS FOR 2019-2020 |               |           |               | RESULTS FOR 2019-2020 |                        |                         |                                              |  |
| QUARTER               | NEW CLUB GOAL | NEW CLUBS | DROPPED CLUBS | QUARTER MEM           | BER GROWTH NET<br>GOAL | MEMBER GROWTH<br>ACTUAL | DROPPED MEMBERS ACTUAL (including transfers) |  |
| JULY/AUG/SEPT         | 18            | 13        | 2             | JULY/AUG/SEPT         | 795                    | 513                     | 461                                          |  |
| OCT/NOV/DEC           | 18            | 1         | 30            | OCT/NOV/DEC           | 855                    | 709                     | 2,065                                        |  |
| JAN/FEB/MAR           | 12            | 0         | 2             | JAN/FEB/MAR           | 960                    | 383                     | 182                                          |  |
| APR/MAY/JUNE          | 12            | 0         | 0             | APR/MAY/JUNE          | 990                    | 0                       | 0                                            |  |