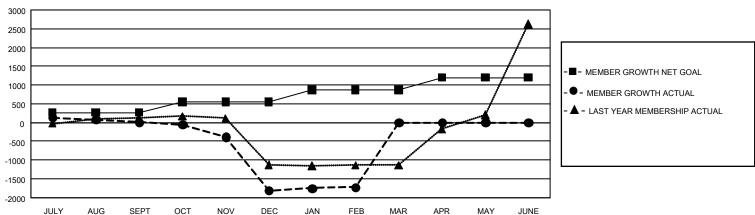

## GOALS AND ACTUAL MEMBERS CUMULATIVE

| DROPPED CLUBS: 0 |   | 0 CLUBS OF 0 ADDED 1 OR MORE NEW<br>MEMBERS | GENDER DISTRIBUTION             |             |   |
|------------------|---|---------------------------------------------|---------------------------------|-------------|---|
|                  |   |                                             | MALE                            | 0 (100.00%) |   |
|                  |   |                                             | FEMALE                          | 0 (100.00%) |   |
| DROPPED MEMBERS  |   |                                             |                                 |             |   |
| DECEASED         | 0 | CLICK HERE FOR CUMULATIVE                   | TOTAL FAMILY UNIT MEMBERS       |             | 0 |
| CLUB CANCELLED   | 0 | MEMBERSHIP DATA                             |                                 |             |   |
| OTHER            | 0 |                                             | FAMILY MEMBERS PAYING HALF DUES |             | 0 |
| TOTAL            | 0 |                                             |                                 |             |   |

## GMT Constitutional Area 6, Group M

**GMT**: OPEN

REPORT DOES NOT INCLUDE CLUBS IN UNDISTRICTED AREAS.

| Clubs                 |               |           |               | Members               |                        |                         |                                              |  |
|-----------------------|---------------|-----------|---------------|-----------------------|------------------------|-------------------------|----------------------------------------------|--|
| RESULTS FOR 2019-2020 |               |           |               | RESULTS FOR 2019-2020 |                        |                         |                                              |  |
| QUARTER               | NEW CLUB GOAL | NEW CLUBS | DROPPED CLUBS | QUARTER MEM           | BER GROWTH NET<br>GOAL | MEMBER GROWTH<br>ACTUAL | DROPPED MEMBERS ACTUAL (including transfers) |  |
| JULY/AUG/SEPT         | 18            | 13        | 2             | JULY/AUG/SEPT         | 795                    | 513                     | 461                                          |  |
| OCT/NOV/DEC           | 18            | 1         | 30            | OCT/NOV/DEC           | 855                    | 709                     | 2,065                                        |  |
| JAN/FEB/MAR           | 12            | 0         | 2             | JAN/FEB/MAR           | 960                    | 383                     | 182                                          |  |
| APR/MAY/JUNE          | 12            | 0         | 0             | APR/MAY/JUNE          | 990                    | 0                       | 0                                            |  |